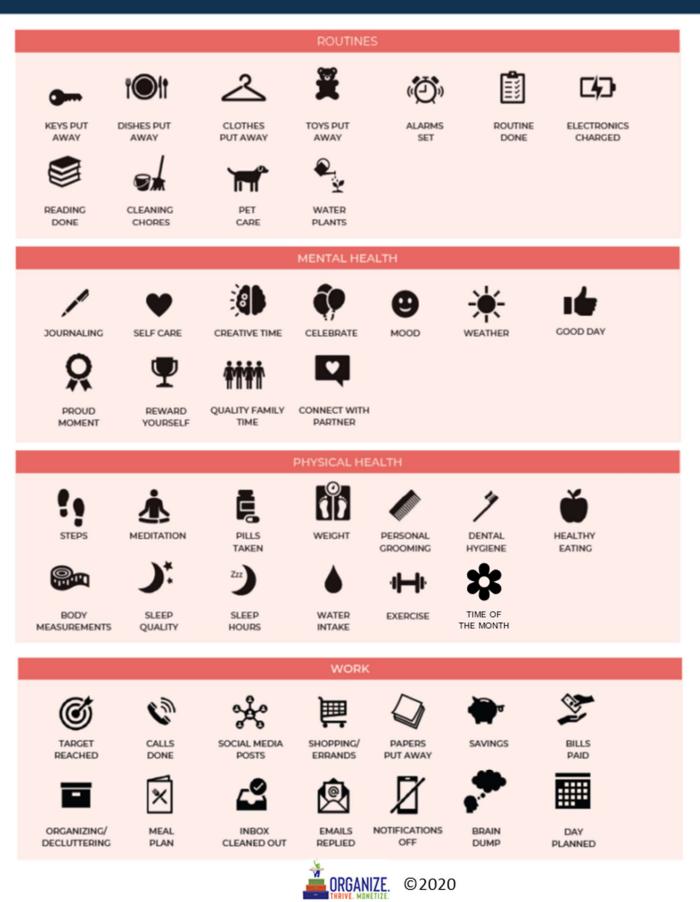

|  |  |   |
| 4  |  |   |  |  |  |   |
| 5  |  |   |  |  |  |   |
| 6  |  |   |  |  |  |   |
| 7  |  |   |  |  |  |   |
| 8  |  |   |  |  |  |   |
| 9  |  |   |  |  |  |   |
| 10 |  |   |  |  |  |   |
| 11 |  |   |  |  |  |   |
| 12 |  |   |  |  |  |   |
| 13 |  |   |  |  |  |   |
| 14 |  |   |  |  |  |   |
| 15 |  |   |  |  |  |   |
| 16 |  |   |  |  |  |   |
| 17 |  |   |  |  |  |   |
| 18 |  |   |  |  |  |   |
| 19 |  |   |  |  |  |   |
| 20 |  |   |  |  |  |   |
| 21 |  |   |  |  |  |   |
| 22 |  |   |  |  |  |   |
| 23 |  |   |  |  |  |   |
| 24 |  |   |  |  |  |   |
| 25 |  |   |  |  |  |   |
| 26 |  |   |  |  |  |   |
| 27 |  |   |  |  |  |   |
| 28 |  |   |  |  |  |   |
| 29 |  |   |  |  |  |   |
| 30 |  |   |  |  |  |   |
| 31 |  |   |  |  |  |   |



## PROGRESS TRACKER LEGEND



## HOW TO USE THE PROGRESS TRACKER

|    | 222 | );  | ☀                                                                                                                                                                                                                                                                                                                                                                                                                                                                                                                                                                                                                                                                                              | •       | 么            | <b>i©i</b> t | Ē            | !!    | C/D